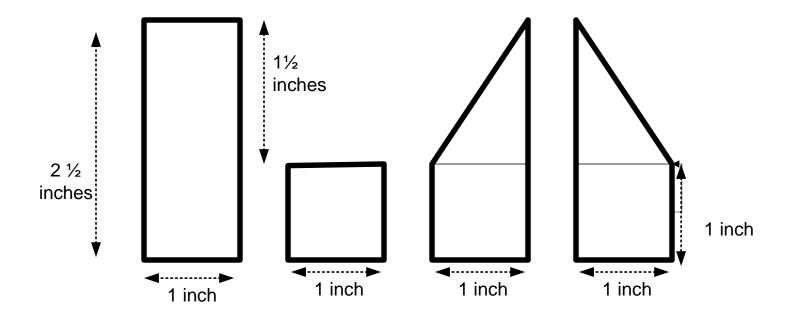

GingerBread House Chimney template, from www.pickyourown.org

CUT OUT ALONG THE THICK SOLID LINES

YOU WILL NEED ONE OF EACH PIECE

Full directions on www.pickyourownchristmastree.org/gingerbreadhouse.php Copyright Benivia, LLC, 2007