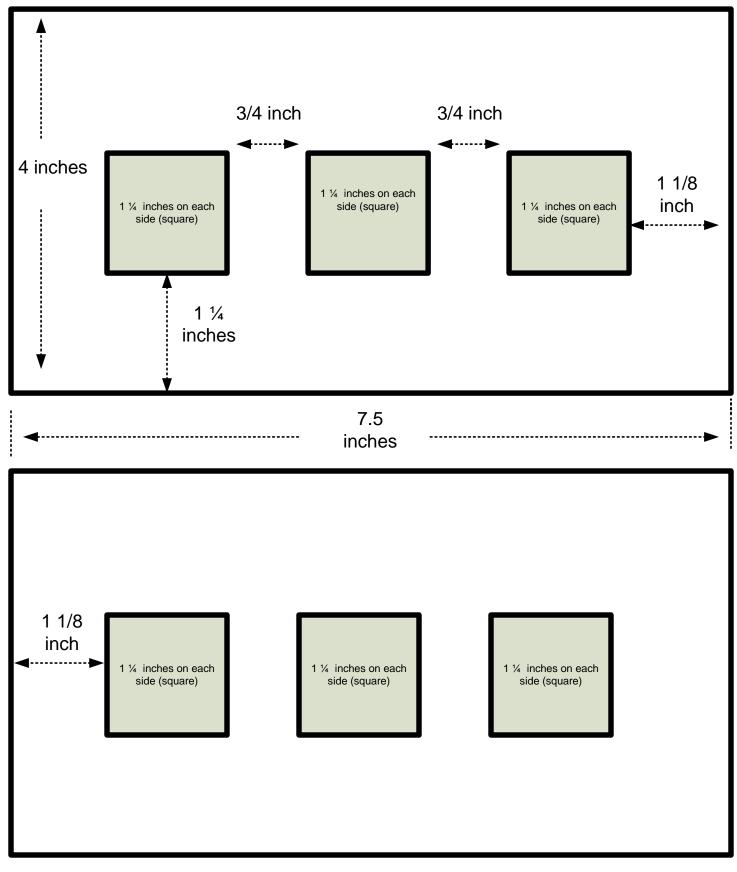

## **GingerBread House Sides** template, from www.pickyourown.org CUT OUT ALONG THE THICK SOLID LINES SIDES- These two pieces are identical; Make 1 of each, or 2 of one.

Full directions on www.pickyourownchristmastree.org/gingerbreadhouse.php Copyright Benivia, LLC, 2007